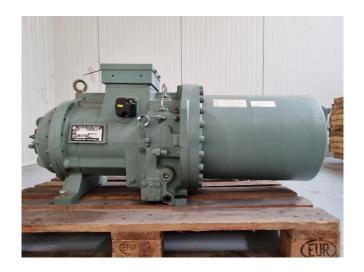

## Hitachi 5002SC-H

#### Used Hitachi 5002SC-H

Overhauled Hitachi 5002SC-H semihermetic screw compressor on Freon with a sight glass. The compressor has a displacement of 169,5 m³/h at 50 Hz & 204,2 m³/h at 60 Hz. We only offer the compressor overhauled and we can offer a fast delivery time. Please contact us for more information! \*Why choose for HOSBV? Were not only the largest used refrigeration specialist in Europe, but also, we solely deliver our orders after performing an extensive test and an industrial cleaning. If requested we are happy to arrange your logistics.