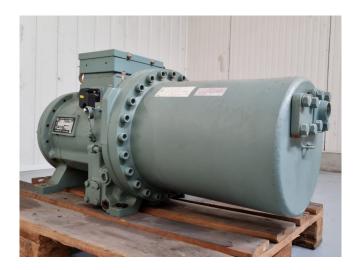

## **Specifications**

| Brand           | Hitachi               |
|-----------------|-----------------------|
| Туре            | 5002SC-H              |
| Refrigerant     | Freon                 |
| kW at 0°C/+40°C | 160,5*                |
| Sight Glass     | 1                     |
| m3 / h          | 169,5 m³/h at 50 Hz / |
|                 | 204,2 m³/h at 60 Hz   |
| Remarks         | *Capacity based on    |
|                 | +4.4ºC/+40.6ºC        |
| Weight in kg.   | 430 kg                |
| Sizes           | 1250x500x550 mm       |
|                 | (LxWxH)               |
| Stock           | 1                     |

#### Used Hitachi 5002SC-H

Overhauled Hitachi 5002SC-H semihermetic screw compressor on Freon with a sight glass. The compressor has a displacement of 169,5 m³/h at 50 Hz & 204,2 m³/h at 60 Hz. We only offer the compressor overhauled and we can offer a fast delivery time. Please contact us for more information! \*Why choose for HOSBV? Were not only the largest used refrigeration specialist in Europe, but also, we solely deliver our orders after performing an extensive test and an industrial cleaning. If requested we are happy to arrange your logistics.