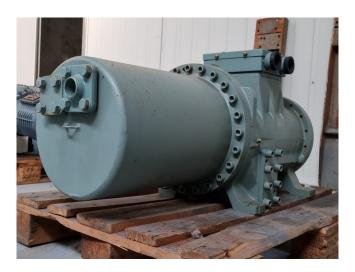

## **Specifications**

| Brand           | Hitachi               |
|-----------------|-----------------------|
| Туре            | 5002SC-H              |
| Refrigerant     | Freon                 |
| kW at 0°C/+40°C | 160,5*                |
| Sight Glass     | 1                     |
| m3 / h          | 169,5 m³/h at 50 Hz / |
|                 | 204,2 m³/h at 60 Hz   |
| Remarks         | *Capacity based on    |
|                 | +4.4ºC/+40.6ºC        |
| Weight in kg.   | 430 kg                |
| Sizes           | 1250x500x550 mm       |
|                 | (LxWxH)               |
| Stock           | 1                     |

#### Used Hitachi 5002SC-H

Overhauled Hitachi 5002SC-H semihermetic screw compressor on Freon with a sight glass. The compressor has a displacement of 169,5 m³/h at 50 Hz & 204,2 m³/h at 60 Hz. We only offer the compressor overhauled and we can offer a fast delivery time. Please contact us for more information! \*Why choose for HOSBV? Were not only the largest used refrigeration specialist in Europe, but also, we solely deliver our orders after performing an extensive test and an industrial cleaning. If requested we are happy to arrange your logistics.