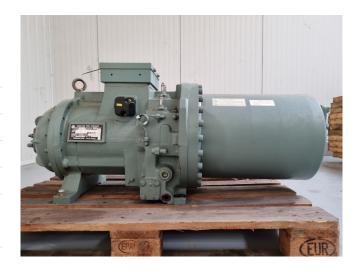

## Hitachi 5002SC-H

#### Used Hitachi 5002SC-H

Overhauled Hitachi 5002SC-H semihermetic screw compressor on Freon with a sight glass. The compressor has a displacement of 169,5 m³/h at 50 Hz & 204,2 m³/h at 60 Hz. We only offer the compressor overhauled and we can offer a fast delivery time. Please contact us for more information! \*Why choose for HOSBV? Were not only the largest used refrigeration specialist in Europe, but also, we solely deliver our orders after performing an extensive test and an industrial cleaning. If requested we are happy to arrange your logistics.