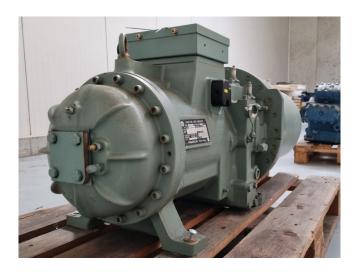

## **Specifications**

| Brand           | Hitachi               |
|-----------------|-----------------------|
| Туре            | 5002SC-H              |
| Refrigerant     | Freon                 |
| kW at 0°C/+40°C | 160,5*                |
| Sight Glass     | 1                     |
| m3 / h          | 169,5 m³/h at 50 Hz / |
|                 | 204,2 m³/h at 60 Hz   |
| Remarks         | *Capacity based on    |
|                 | +4.4ºC/+40.6ºC        |
| Weight in kg.   | 430 kg                |
| Sizes           | 1250x500x550 mm       |
|                 | (LxWxH)               |
| Stock           | 1                     |

#### Used Hitachi 5002SC-H

Overhauled Hitachi 5002SC-H semihermetic screw compressor on Freon with a sight glass. The compressor has a displacement of 169,5 m³/h at 50 Hz & 204,2 m³/h at 60 Hz. We only offer the compressor overhauled and we can offer a fast delivery time. Please contact us for more information! \*Why choose for HOSBV? Were not only the largest used refrigeration specialist in Europe, but also, we solely deliver our orders after performing an extensive test and an industrial cleaning. If requested we are happy to arrange your logistics.