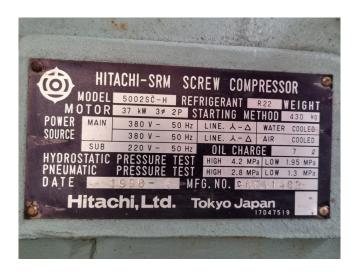

## Hitachi 5002SC-H

## **Specifications**

| Brand           | Hitachi               |
|-----------------|-----------------------|
| Туре            | 5002SC-H              |
| Refrigerant     | Freon                 |
| kW at 0°C/+40°C | 160,5*                |
| Sight Glass     | 1                     |
| m3 / h          | 169,5 m³/h at 50 Hz / |
|                 | 204,2 m³/h at 60 Hz   |
| Remarks         | *Capacity based on    |
|                 | +4.4ºC/+40.6ºC        |
| Weight in kg.   | 430 kg                |
| Sizes           | 1250x500x550 mm       |
|                 | (LxWxH)               |
| Stock           | 1                     |

#### Used Hitachi 5002SC-H

Overhauled Hitachi 5002SC-H semihermetic screw compressor on Freon with a sight glass. The compressor has a displacement of 169,5 m³/h at 50 Hz & 204,2 m³/h at 60 Hz. We only offer the compressor overhauled and we can offer a fast delivery time. Please contact us for more information! \*Why choose for HOSBV? Were not only the largest used refrigeration specialist in Europe, but also, we solely deliver our orders after performing an extensive test and an industrial cleaning. If requested we are happy to arrange your logistics.