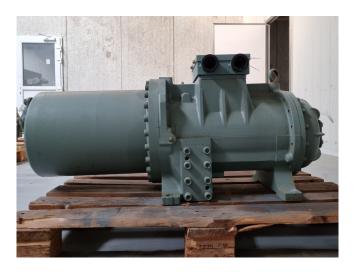

## Hitachi 5002SC-H

#### Used Hitachi 5002SC-H

Overhauled Hitachi 5002SC-H semihermetic screw compressor on Freon with a sight glass. The compressor has a displacement of 169,5 m³/h at 50 Hz & 204,2 m³/h at 60 Hz. We only offer the compressor overhauled and we can offer a fast delivery time. Please contact us for more information! \*Why choose for HOSBV? Were not only the largest used refrigeration specialist in Europe, but also, we solely deliver our orders after performing an extensive test and an industrial cleaning. If requested we are happy to arrange your logistics.