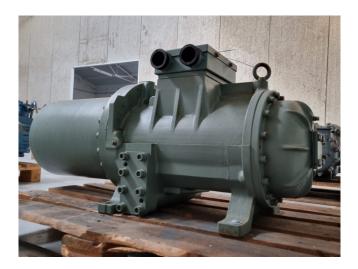

## **Specifications**

| Brand           | Hitachi               |
|-----------------|-----------------------|
| Туре            | 5002SC-H              |
| Refrigerant     | Freon                 |
| kW at 0°C/+40°C | 160,5*                |
| Sight Glass     | 1                     |
| m3 / h          | 169,5 m³/h at 50 Hz / |
|                 | 204,2 m³/h at 60 Hz   |
| Remarks         | *Capacity based on    |
|                 | +4.4ºC/+40.6ºC        |
| Weight in kg.   | 430 kg                |
| Sizes           | 1250x500x550 mm       |
|                 | (LxWxH)               |
| Stock           | 1                     |

#### Used Hitachi 5002SC-H

Overhauled Hitachi 5002SC-H semihermetic screw compressor on Freon with a sight glass. The compressor has a displacement of 169,5 m³/h at 50 Hz & 204,2 m³/h at 60 Hz. We only offer the compressor overhauled and we can offer a fast delivery time. Please contact us for more information! \*Why choose for HOSBV? Were not only the largest used refrigeration specialist in Europe, but also, we solely deliver our orders after performing an extensive test and an industrial cleaning. If requested we are happy to arrange your logistics.